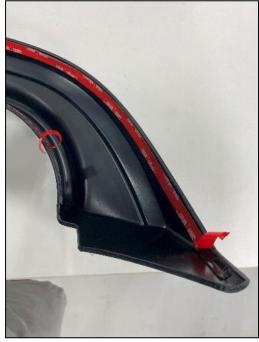

Figure 1

4. Using Detailing Spray and a rag, wipe any debris off of the Rear Bumper where the Diffuser will mount. *Figure 2.* 

Figure 2

- 5. Once cleaned, wipe off all residue with Rubbing Alcohol. Allow time for the alcohol to dry before adhering the Diffuser to the vehicle.
- 6. Test fit the Diffuser to the vehicle, once the double-sided tape is peeled it will be hard to adjust. If you decide to use Adhesion Promotor, apply it now on the spots that the double-sided tape will stick to.
- 7. Slightly peel up each piece of the double-sided tape. Figure 3.