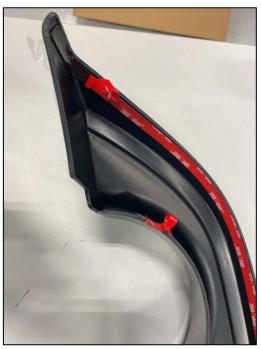

Figure 3

8. Position the Diffuser to the vehicle. Line it up and press firmly to stick the Diffuser to the vehicle. Figure 4.

Figure 4

| P a g e   4 Part #Z124032-IM Revision IR 11/08/2024 JS |  |
|--------------------------------------------------------|--|
|--------------------------------------------------------|--|