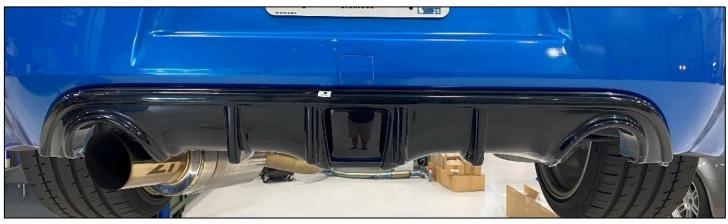

- 9. Peel the rest of the double-sided tape up.
- 10. Press firmly to adhere the Diffuser to the vehicle.
- 11. Remove the protective plastic from the Diffuser. Figure 5.

Figure 5