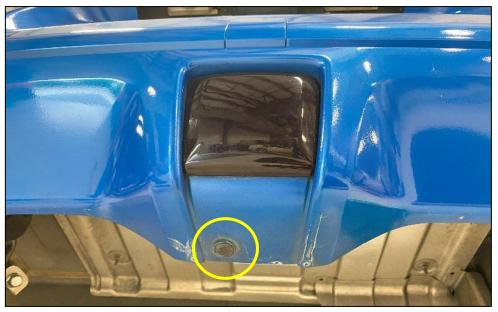

## PROCEDURE:

- 1. Place the transmission in Park position (or in Reverse gear if equipped with a manual transmission). Apply the parking brake.
- 2. This procedure can be performed on the ground, but you can optionally raise the vehicle with a jack and jack stands if desired.
- 3. Remove the (1) one plastic clip on the bottom of the Bumper. It can be left but may cause some fitment issues with the Rear Diffuser. *Figure 1*.