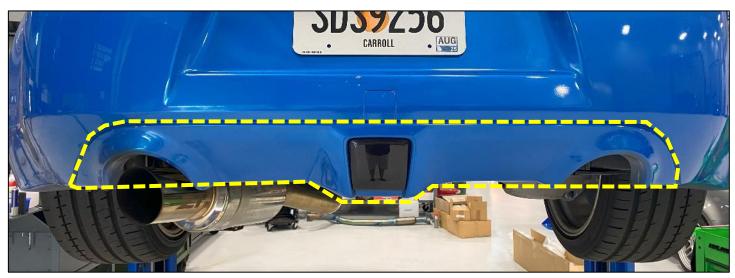

Figure 1

4. Using Detailing Spray and a rag, wipe any debris off of the Rear Bumper where the Diffuser will mount. *Figure 2.* 

Figure 2

- 5. Once cleaned, wipe off all residue with Rubbing Alcohol. Allow time for the alcohol to dry before adhering the Diffuser to the vehicle.
- 6. Test fit the Diffuser to the vehicle, once the double-sided tape is peeled it will be hard to adjust. If you decide to use Adhesion Promotor, apply it now on the spots that the double-sided tape will stick to.
- 7. Slightly peel up each piece of the double-sided tape. Figure 3.