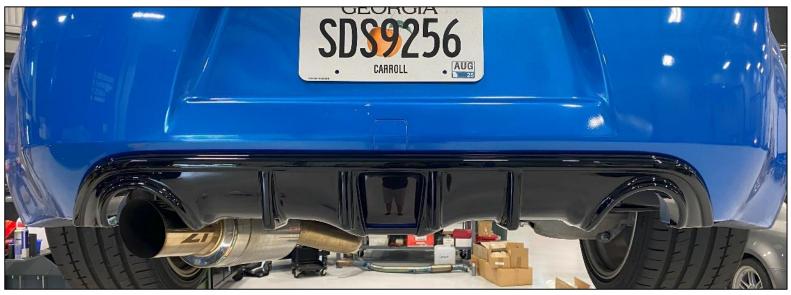

- 9. Peel the rest of the double-sided tape up.
- 10. Press firmly to adhere the Diffuser to the vehicle.
- 11. Remove the protective plastic from the Diffuser. Figure 5.

Figure 5